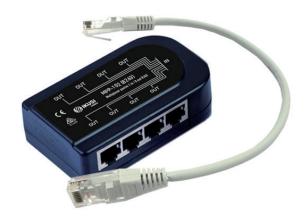

## 1 input / 8 outputs RJ45 UTP Cat6 shielded passive multiplexer

| MODEL                  |        | MPP-102                        |
|------------------------|--------|--------------------------------|
| REF.                   |        | 8263                           |
| Manufacturing material |        | ABS - UL 94V-0                 |
| Input                  |        | 1 Female connector RJ45 Cat6   |
| Output                 |        | 8 Female connectors RJ45 Cat6  |
| Coating of connectors  |        | 50 μm Gold plated              |
| Dimensions             | Width  | 55 mm                          |
|                        | Length | 92 mm                          |
|                        | Height | 28 mm                          |
| Colour                 |        | Black                          |
| Inlet hose             |        | 20 cm Cat6 connectorized cable |
| Wall mounting          |        | 2 fixing screws 40x3 mm        |

 1 input 8 outputs passive telephone distributor. Includes Cat6 UTP LSZH cable with RJ45 connector.

568A and 568B connection. Behaves as a point to point adapter (not crossed).

The cable is connected to both ends to be able to disconnect it from the multiplexer.